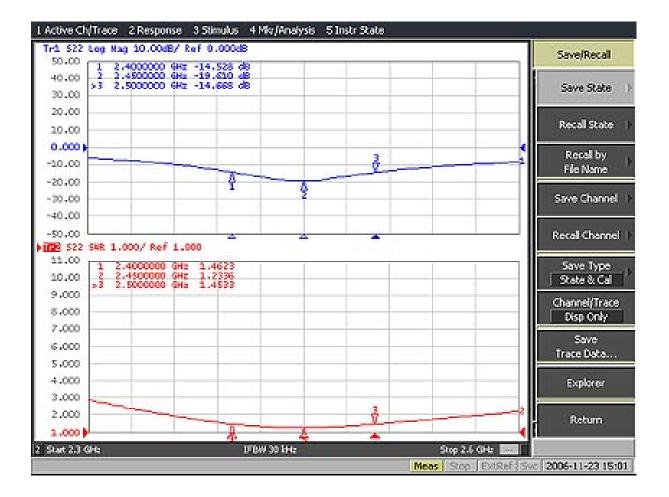

| 2400-2483 MHz    |
| Gain                          | 7dBi             |
| Polarization                  | Vertical         |
| ELECTRICAL WAVE:              | λ/4 DIOPLE       |
| VSWR                          | ≦2               |
| Impedance                     | 50 Ω             |
| Dimensions                    |                  |
| Size                          | H293 mm          |
| Weight                        | 37 g             |
| Connector                     | RP SMA Type Male |
| Mechanical Properties         |                  |
| ANTENNA COVER:                | ТРИ              |
| COLOR:                        | BLACK            |
| <b>OPERATION TEMPERATURE:</b> | <b>-20~+60</b> ℃ |
| STORAGE TEMPERATURE:          | -30~+75 ℃        |



<u>VSWR</u>





## **Plane field Patterns**



RF Castle Electronics Co., Ltd. NO.151, Sec 3, Haidian RD., Annan District, Tainan City 70966, Taiwan, R.O.C. TEL: + 886-6-2475285 FAX : + 886-6-2475282 E-mail: <u>sales@rfcastle.com</u> Website: <u>www.rfcastle.com</u>